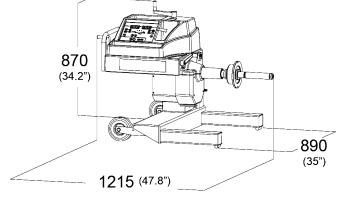

| Power requirements         |  |
|----------------------------|--|
| Balancing speed            |  |
| Measuring cycle            |  |
| Unbalance resolution       |  |
| Rim width setting range    |  |
| Rim diameter setting range |  |
| Max. tire diameter         |  |
| Max. wheel weight          |  |
| Shaft diameter             |  |
| Machine weight             |  |

12 VDC - 110 VAC, 50/60 Hz

70 rpm (truck) - 100 rpm (car)

10 - 20 s

0.25 oz (10 g) truck mode - 0.01 oz (1 g) car mode

1.5" - 20" (40 - 510 mm)

10" - 30" (265 - 765 mm)

51" (1,295 mm)

550 lbs (250 Kg)

40 mm

CEMB® USA - BL Systems Inc.

2873 Ramsey Road, Gainesville GA 30501 - USA Phone +1 (678) 717-1050 - sales@cemb-usa.com

371 lbs (170 Kg)

www.cemb-usa.com