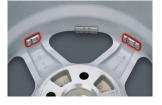

# CEMB<sup>®</sup><sup>U</sup>

- Made in ITALY
- MANUAL DATA ENTRY of distance and diameter
- MULTIFUNCTIONAL DIGITAL PANEL with Behind Spoke (Split) mode

- TIRE CHANGER CLAMP to attach EZ1 to a swing-arm machine with tank up to 7" outside diameter
- DUAL VOLTAGE Power supply 12VDC - 110VAC