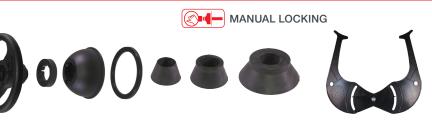

#### **OPTIONAL ACCESSORIES**

**RL CUP** - 41FF79255 SR-USA STUD ADAPT. - 41FF56189 SRU345 STUD ADAPT. - 41FFA6478 2-PIECE TRUCK CONE KIT - 41FF86174 8.5" SUPER CONE - 40FF43748

Unbalance resolution Rim width setting range Rim diameter setting range Max. wheel weight Shaft diameter Machine weight