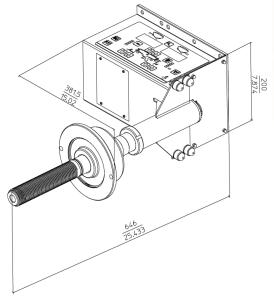

USEZ1

| Power requirements Balancing speed Measuring and for 15 kg (22 kg) wheel | 12 VDC - 110 VAC, 50/60 Hz<br>100 rpm |
|--------------------------------------------------------------------------|---------------------------------------|
| Measuring cycle for 15 kg (33 lbs) wheel<br>Unbalance resolution         | 4.7 s<br>< 0.01 oz (<1 g)             |
|                                                                          | < 0.01 02 (<1 y)                      |

| < 0.01 oz (<1 g)         |  |
|--------------------------|--|
| 1.5" - 20" (40 - 510 mm) |  |
| 10" - 30" (265 - 765 mm) |  |
| 100 lbs (45 Kg)          |  |
| 40 mm                    |  |
| 150 lbs (68 Kg)          |  |
|                          |  |