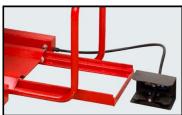

#### **BALANCER FOOT PRINT**

#### **TECHNICAL SPECIFICATIONS**

- Power supply 230-400VAC Three-phase •
- Car balancing speed < 160 rpm
- Truck balancing speed < 70 rpm
- Car balancing accuracy < 1 g
- Truck balancing accuracy < 10 g
- Rim diameter 10" 30" •
- Rim width 1.5" 20"
- Max wheel weight 550 lbs (250 Kg)
- Car average cycle time 8 seconds
- Truck average cycle time 20 seconds
- Operating temperature 32° -113°F (0°- 45°C)
- Shipping dimensions (L 72" x W 48" x H 59")
- Gross shipping weight 575 lbs