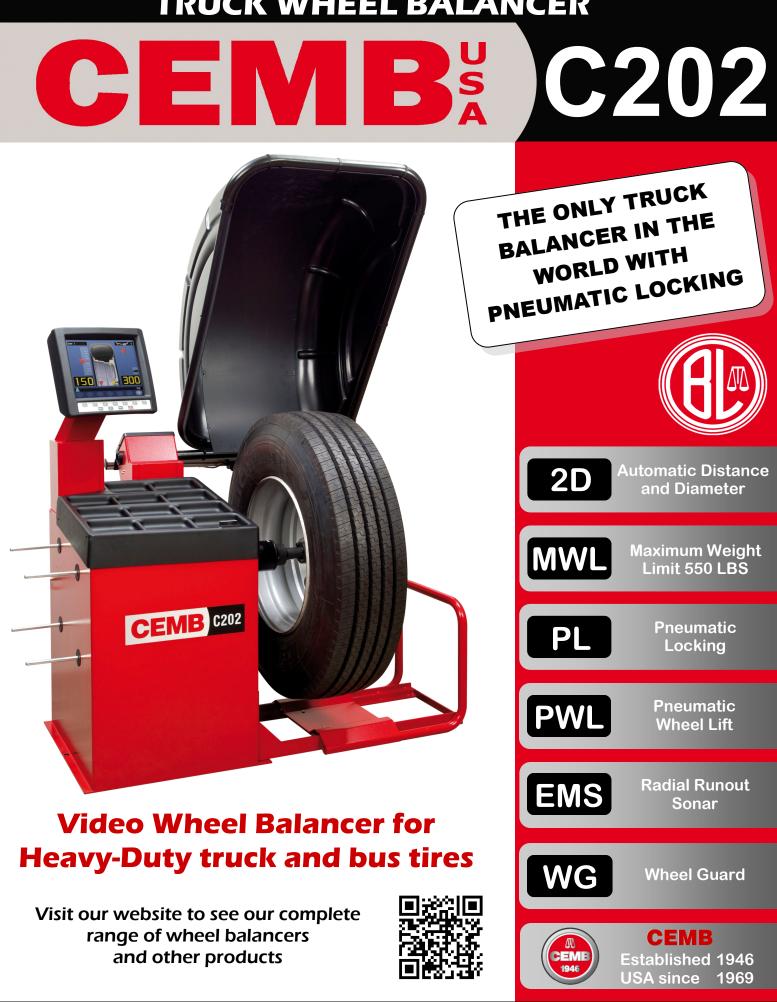

#### FEATURES

- Fully automatic cycle
- The only Truck Balancer in the world with pneumatic locking
- Pneumatic stationary brake for mounting and counterweight application
- Pneumatic wheel lift (air bag type) for accurate centering of wheels
- Direct selection Ounce or Gram •
- Direct weight location program (no repositioning of stick-on weights) •
- Automatic distance and diameter entry (2D)
- Radial Sonar Runout
- Wheel guard

#### STANDARD (all TRUCK CEMB balancers)

- One button split and hidden weight program •
- Optimization program for compensation of rim and tire unbalance
- "Static" program plus 5 ALU programs for alloy, PAX or special shaped rims

#### STANDARD ACCESSORIES

- C202SE Clamping spacer •
- 3 cones from 3" (76mm) to 7" (178mm)
- G/175 spacer disc
- 4 pegs for storage •
- Rim width gauge for measuring wheel width
- Truck weight pliers
- Accessory rack
- Truck wheel stud adaptor kit
- 5 arms star
- 4 arms star
- Cone IV 7.95"/8.70" (202/221mm)
- Cone V 11.06" (281mm)
- GG spacer disc

#### **TECHNICAL SPECIFICATIONS**

- Power supply 230-400VAC Three-phase •
- Car balancing speed < 160 rpm
- Truck balancing speed < 70 rpm
- Car balancing accuracy < 1 g
- Truck balancing accuracy < 10 g
- Rim diameter 10" 30" •
- Rim width 1.5" 20"
- Max wheel weight 550 lbs (250 Kg)
- Car average cycle time 8 seconds
- Truck average cycle time 20 seconds
- Operating temperature 32° -113°F (0°- 45°C)
- Shipping dimensions (L 72" x W 48" x H 59")
- Gross shipping weight 575 lbs