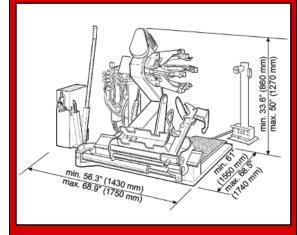

bus wheels SM56T

#### **FEATURES**

- Mobile control unit
- Two speed hydraulic pump motor
- Bi-directional rotation
- Self-centering universal wheel chuck
- Comes fully assembled

#### **STANDARD ACCESSORIES**







RIM LEVER

BEAD LIFTING LEVER

RIM PLIERS

#### **OPTIONAL ACCESSORIES**



ROLLER FOR TUBELESS



PLIERS FOR ALLOY RIMS



SET OF 4 EXTENSIONS UP TO 56'



JAW PROTECTIONS FOR ALLOY RIMS



BEAD LIFTING GUIDE LEVER FOR AGRICULTURAL TIRES



COUPLE OF SCREW CLAMPS FOR **CONTEMPORANEUS** BEAD BREAKING OF RIM RING

#### **CLAMPING**



CLAMPING THE INNER HOLE



**CLAMPING WITHOUT EXTENSIONS** 



**CLAMPING WITH 56" EXTENSIONS (OPTIONAL)** 

Manufacturer reserves the right to make any and all alterations it may consider suitable without notice

#### TIRE CHANGER FOOT PRINT



#### **TECHNICAL SPECIFICATION**

Power supply 230VAC 3 phase

3300 lbs Max wheel weight

Max wheel width 42"

90.5" Max wheel diameter Shipping dimens. (L 63" x W 53" x H 46")

2310 lbs

Gross shipping weight







BL Systems, Inc.

2873 Ramsey Road • Gainesville, GA 30501 Toll free 877-259-4335 • Office 678-717-1050 Fax 678-717-1056 • sales@cemb-usa.com

DISTRIBUTED BY

Related Models CM27T

CATSM56T-1