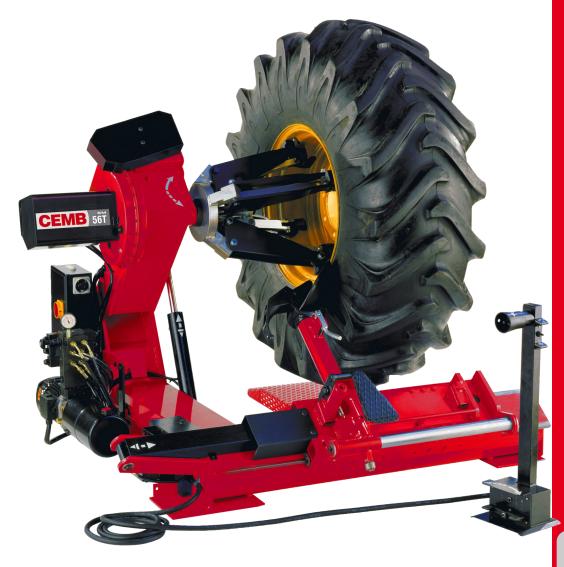

## TRUCK TIRE CHANGER

# CEMBS

# **SM56T**

Universal Tire Changer for trucks and bus wheels 14"-46"

(up to 56" with optional extensions)

Visit our website to see our complete range of wheel balancers and other products

MCU Mobile Control Unit

Bi-Directional Rotation

Self-Centering Universal Chuck

**CEMB** 

Established 1946 USA since 1969

### **TRUCK TIRE CHANGER**

#### **Universal Tire Changer** Iniversal Tire Changer for trucks and bus wheels SM56T

#### **FEATURES**

- Mobile control unit
- Two speed hydraulic pump motor
- Bi-directional rotation
- Self-centering universal wheel chuck
- Comes fully assembled