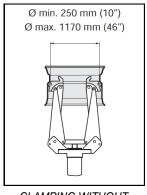

#### **CLAMPING**

CLAMPING THE INNER HOLE

**CLAMPING WITHOUT EXTENSIONS** 

**CLAMPING WITH 56" EXTENSIONS (OPTIONAL)** 

Manufacturer reserves the right to make any and all alterations it may consider suitable without notice