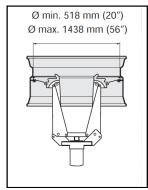

#### **CLAMPING**

CLAMPING THE INNER HOLE

**CLAMPING WITHOUT EXTENSIONS** 

**CLAMPING WITH 56" EXTENSIONS (OPTIONAL)** 

Manufacturer reserves the right to make any and all alterations it may consider suitable without notice