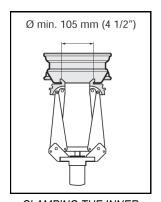

#### **CLAMPING**

CLAMPING THE INNER HOLE

**CLAMPING WITHOUT EXTENSIONS** 

**CLAMPING WITH 56" EXTENSIONS (OPTIONAL)** 

Manufacturer reserves the right to make any and all alterations it may consider suitable without notice