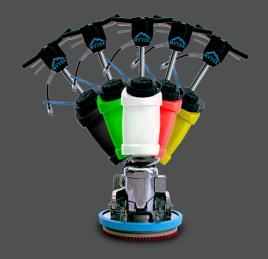

# Not a fan of MYTEE BLUE?

Mytee now has replacement shampoo tanks for ECO Orbital All Surface Floor Machines in red, green, yellow, black, and natural, semi-transluscent white!