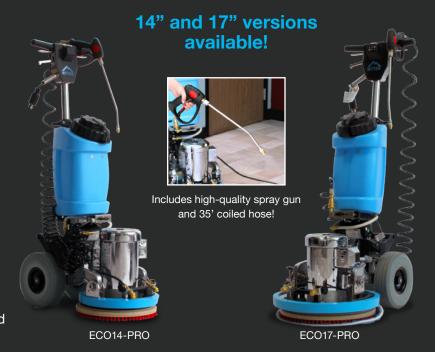

### **ECO Orbital All Surface Floor Machines**

#### **Specifications**

- 1.5 horsepower motor which overcomes surface tension, allowing for a quicker, more thorough clean.
- Includes high-quality spray gun and 35' coiled hose!
- · Built-in 4 gallon shampoo tank
- 60 PSI solution pump
- 10 inch non-marking foam-filled wheels for increased maneuverability over stairs, curbs, etc.
- Dual front-mounted spray jets low drift

#### **Perfect For**

- · Encapsulation carpet cleaning
- · Tile & grout cleaning
- Sanding, scrubbing, and polishing concrete, stone, and vinyl flooring.