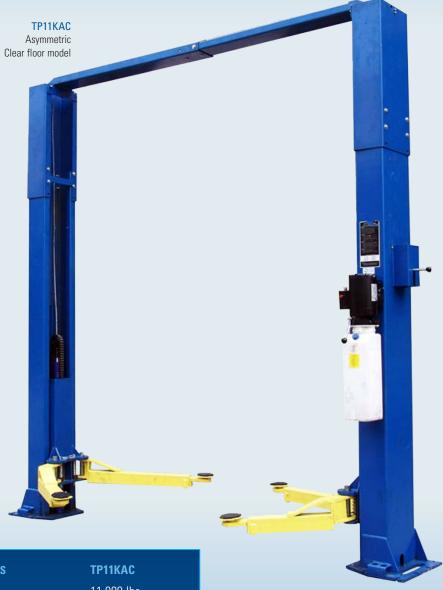

## 11,000 LB. Two Post **ASYMMETRIC LIFT**

A 11,000 lb. capacity two post asymmetric clear floor style lift featuring adjustable overall height to fit in more service bays and a single point safety release for easy lowering.

## **Features:**

- Dual cylinders with low friction chain rollers
- Automatic arm restraints
- Electric override automatic safety shut-off
- Single point safety release
- Powder coated paint finish

## **S**PECIFICATIONS

11,000 lbs. Capacity Lifting speed 50 sec. Motor rating 2hp 220 vac 20 amps. Amperage Lifting height 70 1/4" Lifting height with adapter 76" Low pad height 4 1/2" Width overall 137" 144" Height overall Shipping weight 1950 lbs.