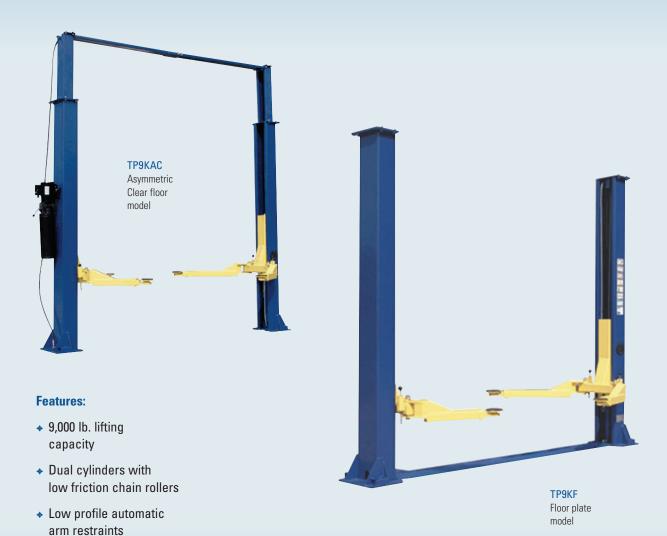

## 9,000 LB. Two Post Lifts

9,000 lb. capacity lifts. These lifts have the heavy-duty leaf chain, the steel pulleys, the high-strength cable equalization system and everything you'd expect from a quality lift.

- Electric override automatic safety shut-off (Clear floor model)
- Powder-coated paint finish
- FREE mounting hardware

| Specifications:              | ТР9КАС        | ТР9КҒ       |
|------------------------------|---------------|-------------|
| Capacity                     | 9,000 lbs.    | 9,000 lbs.  |
| Lifting speed                | 50 sec.       | 50 sec.     |
| Power pack                   | 2hp 220 vac   | 2hp 220 vac |
| Amperage                     | 20 amps       | 20 amps     |
| Low pad height               | 4 ½"          | 4 1/2"      |
| Lifting height with adapters | 75 ½ <b>"</b> | 75 ½"       |
| Width overall                | 134"          | 134"        |
| Height overall               | 142"          | 111 ½"      |
| Shipping weight              | 1,390 lbs.    | 1,295 lbs.  |
|                              |               |             |