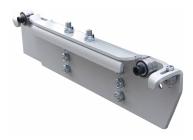

- <u>'Exclusive' Universal type Roller Body Brackets:</u>
  - **RAJ-6K-H** 'High Mount' model incorporates adjustable height Roller Body Brackets suitable for Four Post Lifts with low mount jack rails, to avoid high profile Jacks from touching the ground when lift is fully lowered. Three adjustable mounting heights positions available.

Ideal for 'low mount' Jack Rails Heights

• **RAJ-6K-L** – 'Low Mount' model incorporates adjustable height Roller Body Brackets suitable for Four Post Lifts with medium to high mount jack rails, to avoid high profile Jacks from touching the ground when lift is fully lowered. Three 1" adjustable mounting heights positions available.

## RAJ-6K-H & RAJ-6K-L Dimensions

RAJ-6K-H 'High Mount' – Bracket Configurations

RAJ-6K-L 'Low Mount' – Bracket Configurations