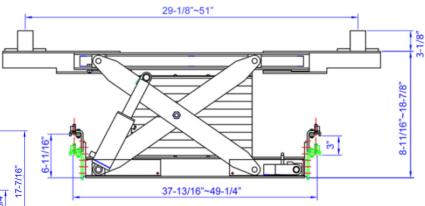

#### > <u>Specifications:</u>

- Lift Capacity: 6,000 lbs.
- Telescoping Support Arms Min/Max: 37-3/4" 49-1/4" (Roller Body Wheel center)
- Lifting Arms Min / Max: 29-1/8" 51" (Pad center)
- Lifting Height Min/Max: 8-11/16" 18-7/8"
- 'High Mount' adjustable Roller Body Bracket Height: 2"
- 'Low Mount' adjustable Roller Body Bracket Height: 3"
- Rubber Adaptor Height 3-1/8" (1 Pair)
- Locking Positions: 2ea
- Required Power: 100 125 PSI / 10 20 CFM
- Ship Weight: 325 lbs.
- Package Size: 42"L x 23.5" W x 14" H
- > <u>Features:</u>
  - Universal Roller Body design with dual 'spring loaded' precision Roller Bearing & Side Guide Wheels with adjustable Height for Low, Medium & High Jack Rail configurations.
  - Rolls on top edge of Jack Rail for smooth maneuverability
  - Telescoping Support Arms
  - Air/Hydraulic operation
  - Dual protective Scissor Skirts
  - Two Locking Height positions
  - Rubber Height Adaptors (1 Pair)
  - Ships in durable Wooden Crate

## RAJ-6K-H & RAJ-6K-L Dimensions

RAJ-6K-H 'High Mount' – Bracket Configurations

RAJ-6K-L 'Low Mount' – Bracket Configurations