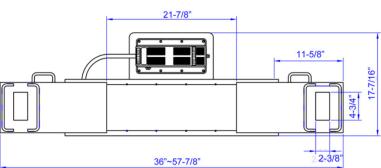

#### > <u>Specifications:</u>

- Lift Capacity: 6,000 lbs.
- Telescoping Support Arms Min/Max: 37-3/4" 49-1/4" (Roller Body Wheel center)
- Lifting Arms Min / Max: 29-1/8" 51" (Pad center)
- Lifting Height Min/Max: 8-11/16" 18-7/8"
- 'High Mount' adjustable Roller Body Bracket Height: 2"
- 'Low Mount' adjustable Roller Body Bracket Height: 3"
- Rubber Adaptor Height 3-1/8" (1 Pair)
- Locking Positions: 2ea
- Required Power: 100 125 PSI / 10 20 CFM
- Ship Weight: 325 lbs.
- Package Size: 42"L x 23.5" W x 14" H
- > <u>Features:</u>
  - Universal Roller Body design with dual 'spring loaded' precision Roller Bearing & Side Guide Wheels with adjustable Height for Low, Medium & High Jack Rail configurations.
  - Rolls on top edge of Jack Rail for smooth maneuverability
  - Telescoping Support Arms
  - Air/Hydraulic operation
  - Dual protective Scissor Skirts
  - Two Locking Height positions
  - Rubber Height Adaptors (1 Pair)
  - Ships in durable Wooden Crate

## RAJ-6K-H & RAJ-6K-L Dimensions

RAJ-6K-H 'High Mount' – Bracket Configurations

RAJ-6K-L 'Low Mount' – Bracket Configurations