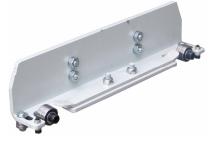

- <u>'Exclusive' Universal type Roller Body Brackets:</u>
  - **RAJ-6K-H** 'High Mount' model incorporates adjustable height Roller Body Brackets suitable for Four Post Lifts with low mount jack rails, to avoid high profile Jacks from touching the ground when lift is fully lowered. Three adjustable mounting heights positions available.

Ideal for 'low mount' Jack Rails Heights

• **RAJ-6K-L** – 'Low Mount' model incorporates adjustable height Roller Body Brackets suitable for Four Post Lifts with medium to high mount jack rails, to avoid high profile Jacks from touching the ground when lift is fully lowered. Three 1" adjustable mounting heights positions available.

## RAJ-6K-H & RAJ-6K-L Dimensions

RAJ-6K-H 'High Mount' – Bracket Configurations

RAJ-6K-L 'Low Mount' – Bracket Configurations