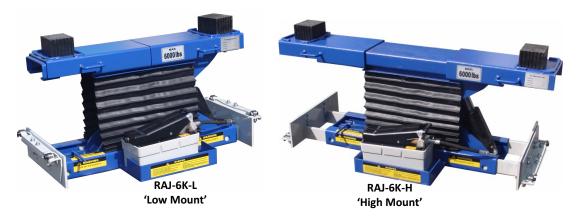

# Tuxedo Distributors, LLC. RAJ-6K-H & RAJ-6K-L 6,000 lbs. Rolling Air Jacks w/ Universal Roller Body Assemblies New Product Information 1-8-15

## Product Description:

• The RAJ-6K Rolling Air Jack is a high quality, scissor type rolling bridge Jack with Air/Hydraulic operation that includes exclusive telescoping Universal Roller Body Bracket Assemblies designed for either High Mount or Low Mount applications. The RAJ-6K adjustable 'spring loaded' Roller Body Assemblies also consist of dual precision 'on-rail' type Roller Bearing Wheels and Side Bearing Guide Wheels designed for smooth and safe operation. The RAJ-6K Jacks also come standard with a pair of rubber Height Adaptors, protective Scissor Side Skirts, commercial grade Air/Hydraulic Pump & two Locking Height Positions.

- <u>'Exclusive' Universal type Roller Body Brackets:</u>
  - **RAJ-6K-H** 'High Mount' model incorporates adjustable height Roller Body Brackets suitable for Four Post Lifts with low mount jack rails, to avoid high profile Jacks from touching the ground when lift is fully lowered. Three adjustable mounting heights positions available.

Ideal for 'low mount' Jack Rails Heights

• **RAJ-6K-L** – 'Low Mount' model incorporates adjustable height Roller Body Brackets suitable for Four Post Lifts with medium to high mount jack rails, to avoid high profile Jacks from touching the ground when lift is fully lowered. Three 1" adjustable mounting heights positions available.