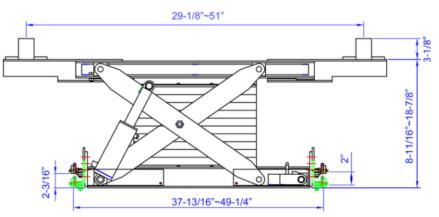

#### > <u>Specifications:</u>

- Lift Capacity: 6,000 lbs.
- Telescoping Support Arms Min/Max: 37-3/4" 49-1/4" (Roller Body Wheel center)
- Lifting Arms Min / Max: 29-1/8" 51" (Pad center)
- Lifting Height Min/Max: 8-11/16" 18-7/8"
- 'High Mount' adjustable Roller Body Bracket Height: 2"
- 'Low Mount' adjustable Roller Body Bracket Height: 3"
- Rubber Adaptor Height 3-1/8" (1 Pair)
- Locking Positions: 2ea
- Required Power: 100 125 PSI / 10 20 CFM
- Ship Weight: 325 lbs.
- Package Size: 42"L x 23.5" W x 14" H
- > <u>Features:</u>
  - Universal Roller Body design with dual 'spring loaded' precision Roller Bearing & Side Guide Wheels with adjustable Height for Low, Medium & High Jack Rail configurations.
  - Rolls on top edge of Jack Rail for smooth maneuverability
  - Telescoping Support Arms
  - Air/Hydraulic operation
  - Dual protective Scissor Skirts
  - Two Locking Height positions
  - Rubber Height Adaptors (1 Pair)
  - Ships in durable Wooden Crate

## RAJ-6K-H & RAJ-6K-L Dimensions

RAJ-6K-H 'High Mount' – Bracket Configurations

RAJ-6K-L 'Low Mount' – Bracket Configurations