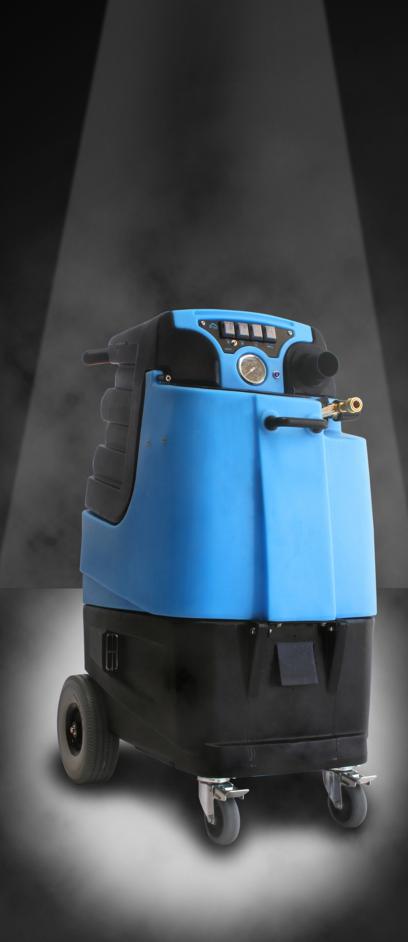

# Speedster®

The Speedster® LTD line of extractors will take your cleaning capabilities to the next level with the combination of power, versatility and efficiency. Available in both heated and cold water models, the Speedster® LTD will change the way that you look at portable extractors!

# The Speedster® LTDs feature: • 11 gallon capacity solution tank (approx.)

- Auto-fill and auto pump-out.
- Dual circuit indicator light.
- 10" semi-pneumatic, foam-filled tires.
- 4" locking casters.

### LTD3

- Dual 3-stage vacuums- 200 CFM, 130" water lift.
- Adjustable 500 PSI piston pump.
- 1,600 watt in-line heater- 210° F maximum.

### LTD5-LX

- Dual Mytee® Hybrid Ametek Vacuums -225-250 CFM, 182" water lift.
- Adjustable 500 PSI piston pump.

## LTD12

- Dual 3-stage vacuums- 200 CFM, 130" water lift.
- Powerful 1,200 PSI pump.