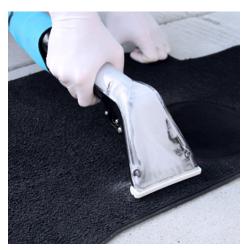

#### **Included Items:**

- 15ft. 1.25" vacuum and internal solution hose.
- 4" Air Lite<sup>™</sup> upholstery tool.
- Heatguard<sup>™</sup> hose wrap, made of neoprene wetsuit material.

Includes the easy to use 8400P Air Lite™ Upholstery Tool.