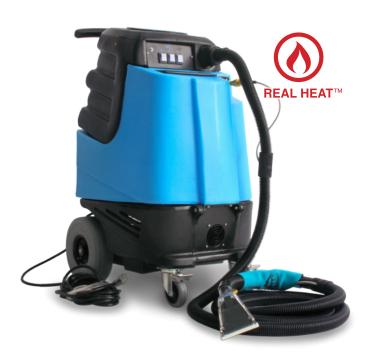

## The HP120

# ELEGRAND PRIX

## The Original

The Grand Prix™ transformed the automotive detailing industry. It was the first heated carpet extractor to feature a single power cord. Doesn't sound like much? Before the Grand Prix™ using a pump, vacuum and heater required two power cords. This made it hard to find an appropriate power source. But with the engineering ingenuity at Mytee®, this trailblazer changed all that. Or so the saying goes… the rest is history.

### Features:

- · 10 gallon capacity.
- · 1,200 watt in-line heater.
- Powerful 3-stage vacuum. 130" water lift, 100 CFM.
- 120 PSI diaphragm pump.

#### **Included Items:**

- 15ft. 1.25" vacuum and internal solution hose.
- 4" Air Lite<sup>™</sup> upholstery tool.
- Heatguard<sup>™</sup> hose wrap, made of neoprene wetsuit material.

Includes the easy to use 8400P Air Lite™ Upholstery Tool.

The HP120 Grand Prix<sup>™</sup> features 10" foamfilled wheels.

The Grand Prix<sup>™</sup> was the first automotive detailing machine to be powered on just one cord!