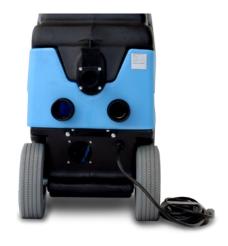

The HP120 Grand Prix<sup>™</sup> features 10" foamfilled wheels.

The Grand Prix<sup>™</sup> was the first automotive detailing machine to be powered on just one cord!