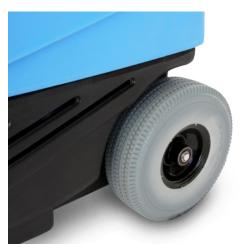

The HP120 Grand Prix<sup>™</sup> features 10" foamfilled wheels.

The Grand Prix<sup>™</sup> was the first automotive detailing machine to be powered on just one cord!