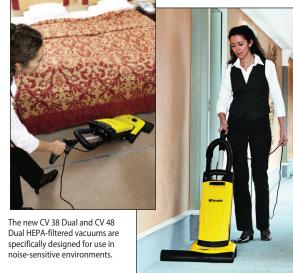

### The New Standard of Vacuuming

Tornado's new CV 38 and CV 48 Dual Motor upright vacuums offer optimum power through increased rpms and brush speeds, tackling the most challenging cleaning environments. Individual vacuum and brush roll motors increase soil recovery, prolong brush-motor life, and improve carpet appearance and longevity. In addition, these units offer ergonomic operator comfort and whisper-quiet operation and are perfect for noise-sensitive facilities such as hotels, schools and libraries.