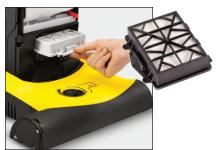

#### 3-Stage Filtration

The filtration system includes a disposable filter bag, an intake filter, and a true HEPA filter cartridge.

#### Filter Installation Is A Breeze

Removal-system allows a nearly dust free filter bag change and opens with an easy to operate pivoted lever.