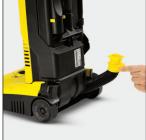

#### Filter Installation Is A Breeze

Removal-system allows a nearly dust free filter bag change and opens with an easy to operate pivoted lever.