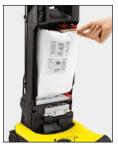

#### 3-Stage Filtration

The filtration system includes a disposable filter bag, an intake filter, and a true HEPA filter cartridge.

#### Filter Installation Is A Breeze

Removal-system allows a nearly dust free filter bag change and opens with an easy to operate pivoted lever.