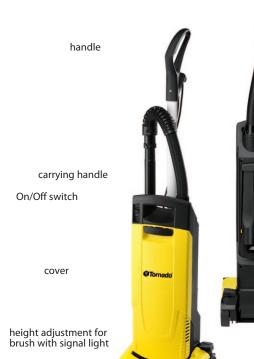

### The CV 38 Dual and CV 48 Dual.

PRODUCT SPECIFICATIONS

0

stretch hose

suction wand

filter bag indicator

cord wrap

height adjustment handle

crevice tool

upholstery tool

MODEL

non-marking wheels

foot release pedal

non-marking bumper