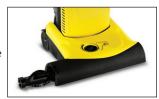

#### **Easy to Clean**

The vacuum hose and throat can be easily accessed to clean out debris that is trapped inside.

#### **Changeable Roller Brush**

Requires no tools and allows hairs, threads, etc. to be removed quickly and easily.

With a handle that lowers flat to the ground, the CV Dual vacuums reach areas under furniture comfortably.