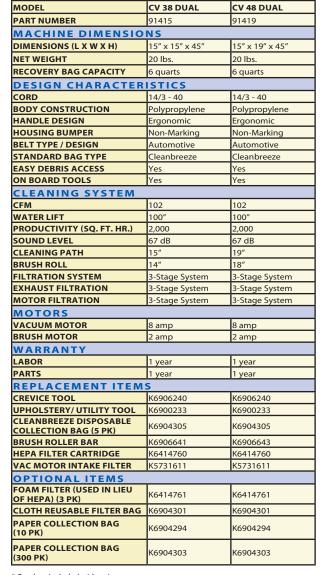

### The CV 38 Dual and CV 48 Dual.

PRODUCT SPECIFICATIONS

0

stretch hose

suction wand

filter bag indicator

cord wrap

height adjustment handle

crevice tool

upholstery tool

MODEL

non-marking wheels

foot release pedal

non-marking bumper