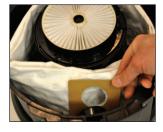

## Multi-Stage Filtration

The multi-stage filtration system incorporates a Cleanbreeze microfiber filter bag, a permanent main filter and motor protection filter, plus a built-in HEPA exhaust air filter for optimum indoor air quality. This 3-stage filtration system is designed to contain fine particulate matter and dust, helping to improve indoor air quality. The microfiber bags are made from a tear-resistant material, reducing the vacuum's running and maintenance costs. The CleanBreeze disposable filter is an intricate web of randomly spun polymer fibers capturing far more particles and allergens than conventional

paper bags. Dust emissions are reduced up to 60% over traditional paper filters.

### **Maximum power filtration**

The TV2 incorporates a multi- stage filtration system that includes a three-layered fleece filter bag, a permanent main filter and motor protection filter, plus a built-in HEPA exhaust filter for optimum recovery.