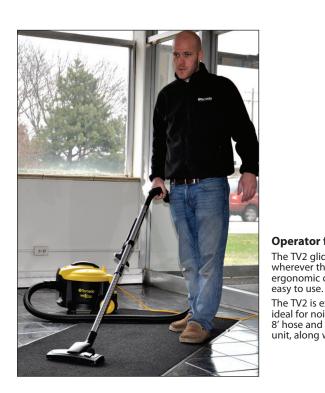

## **Ergonomic Design**

The TV2 was specifically designed around the user. The unit is comfortable to operate, even over an extended period of time. A new ergonomically designed handle provides the utmost in operator comfort. The unit is light to transport, and includes a large footoperated switch and dedicated "parking spot" for the wand when not in use. When the job is complete, an integrated mount allows the user to store the power cord quickly and easily.