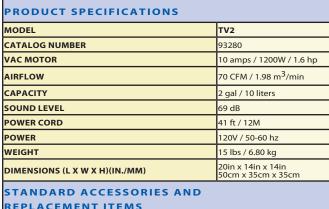

ng you could possibly want in a Dry Canister Vacuum.

TV2 Canister Vacuum. Powerful Canister Vacuum with HEPA Filtration.







#### Innovative storage for the wand

The TV2 features a unique "parking spot" for the wand when not in use. Simply place the wand in this convenient spot whenever downtime is involved.



**Tools and wand** 

The crevice and dusting tools store conveniently on the wand.



#### **Easy activation**

With operator comfort and convenience in mind, the TV2  $\,$ incorporates a large, easy to access on/off foot switch.



### **Maximum power filtration**

The TV2 incorporates a multi- stage filtration system that includes a three-layered fleece filter bag, a permanent main filter and motor protection filter, plus a built-in HEPA exhaust filter for optimum recovery.



# REPLACEMENT ITEMS

| 8 FT HOSE (2.5 M)                                                          | A0002020980R |
|----------------------------------------------------------------------------|--------------|
| CLEANBREEZE MICROFIBER FILTER BAGS -<br>10 PACK (1 BAG INCLUDED WITH UNIT) | 90008        |
| HEPA FILTER                                                                | 90007        |
| DUSTING BRUSH                                                              | 90003        |
| FLOOR TOOL                                                                 | 90006        |
| UPHOLSTERY TOOL                                                            | 90011        |
| CREVICE TOOL                                                               | 90012        |
| TELESCOPIC WAND