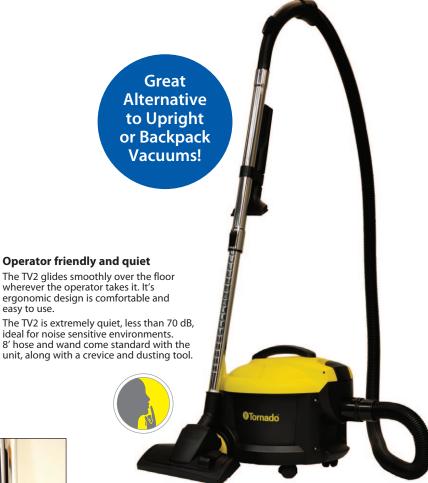

## Powerful, Compact and Efficient

Powerful, compact and efficient, the TV2 Dry Canister Vacuum from Tornado® is the perfect alternative to upright or backpack vacuums. The TV 2 is designed to accommodate noise-sensitive environments such as hotels, restaurants, retail outlets, offices, schools and applications where silent day cleaning is a necessity. With a sound level below 70 dB, the TV2 is whisper quiet in its operation. Light weight, the TV2 is highly maneuverable and can be lifted with ease. Its streamlined profile also makes storage a breeze.

## **Ergonomic Design**

The TV2 was specifically designed around the user. The unit is comfortable to operate, even over an extended period of time. A new ergonomically designed handle provides the utmost in operator comfort. The unit is light to transport, and includes a large footoperated switch and dedicated "parking spot" for the wand when not in use. When the job is complete, an integrated mount allows the user to store the power cord quickly and easily.