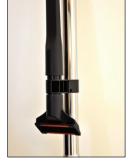

#### Innovative storage for the wand

The TV2 features a unique "parking spot" for the wand when not in use. Simply place the wand in this convenient spot whenever downtime is involved.

**Tools and wand** 

The crevice and dusting tools store conveniently on the wand.