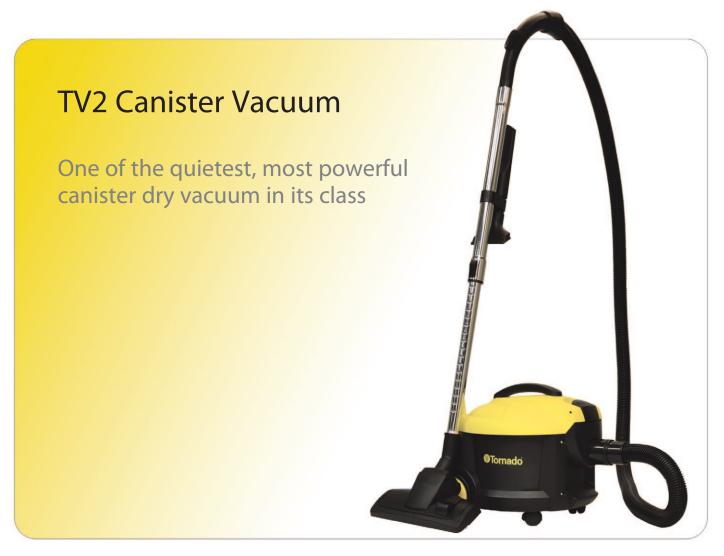

## Powerful, Compact and Efficient

Powerful, compact and efficient, the TV2 Dry Canister Vacuum from Tornado® is the perfect alternative to upright or backpack vacuums. The TV 2 is designed to accommodate noise-sensitive environments such as hotels, restaurants, retail outlets, offices, schools and applications where silent day cleaning is a necessity. With a sound level below 70 dB, the TV2 is whisper quiet in its operation. Light weight, the TV2 is highly maneuverable and can be lifted with ease. Its streamlined profile also makes storage a breeze.

The TV2 is everything you could possibly want in a Dry Canister Vacuum.

TV2 Canister Vacuum. Powerful Canister Vacuum with HEPA Filtration.